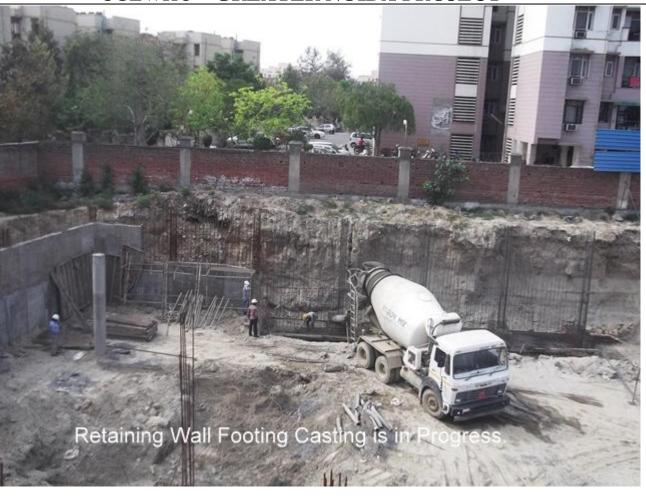

# PHOTOGRAPHS OF PACKAGE-II on 31st Mar-2017

| PACKAGE-IV | STATUS AS ON 31/03/2017                                                              |
|------------|--------------------------------------------------------------------------------------|
| Block A01  | Piling work is completed.                                                            |
|            | <ul> <li>PCC work in foundation is completed.</li> </ul>                             |
|            | Routine pile test done.                                                              |
|            | <ul> <li>Integrity testing of piles done.</li> </ul>                                 |
|            | <ul> <li>Stitch slab, Grade beams &amp; Pile caps casting completed.</li> </ul>      |
|            | <ul> <li>75% Columns casting complete of 1<sup>st</sup> lift.</li> </ul>             |
| Block B04  | <ul> <li>Piling work is completed.</li> </ul>                                        |
|            | <ul> <li>PCC work in foundation is completed.</li> </ul>                             |
|            | • Routine pile test done.                                                            |
|            | <ul> <li>Integrity testing of piles done.</li> </ul>                                 |
|            | <ul> <li>Stitch slab, Grade Beams &amp; Pile caps casting completed.</li> </ul>      |
|            | <ul> <li>Columns casting upto basement roof level is completed.</li> </ul>           |
|            | <ul> <li>One Staircase from basement floor to stilt floor completed.</li> </ul>      |
|            | <ul> <li>45% Basement Roof slab casting completed.</li> </ul>                        |
|            | <ul> <li>Columns steel binding of Stilt floor in progress.</li> </ul>                |
| Block B05  | <ul> <li>Piling work is completed.</li> </ul>                                        |
|            | <ul> <li>PCC work in foundation is completed.</li> </ul>                             |
|            | <ul> <li>Routine pile test done.</li> </ul>                                          |
|            | <ul> <li>Integrity testing of piles done.</li> </ul>                                 |
|            | <ul> <li>Stitch slab, Grade Beams &amp; Pile caps casting completed.</li> </ul>      |
|            | <ul> <li>Basement roof slab casting 100% (8 flats) completed.</li> </ul>             |
|            | <ul> <li>Stilt floor columns casting completed upto roof level.</li> </ul>           |
|            | <ul> <li>Stair case from stilt floor to first floor level is in progress.</li> </ul> |
|            | <ul> <li>Stilt floor roof slab casting of 2 flats out of eight completed.</li> </ul> |
|            | <ul> <li>Steel binding of first floor columns is in progress.</li> </ul>             |
|            | <ul> <li>Stilt floor roof slab Shuttering and Reinforcement steel work in</li> </ul> |
|            | progress for 2 flats.                                                                |
| Block C13  | <ul> <li>Piling work is completed.</li> </ul>                                        |
|            | <ul> <li>PCC work in foundation is completed.</li> </ul>                             |
|            | <ul> <li>Routine pile test done.</li> </ul>                                          |
|            | <ul> <li>Integrity testing of piles done.</li> </ul>                                 |
|            | <ul> <li>Stitch slab, Grade Beams &amp; Pile caps casting completed.</li> </ul>      |
|            | <ul> <li>Columns casting upto basement roof level is completed.</li> </ul>           |
|            | <ul> <li>Shuttering and Reinforcement work of basement roof slab is in</li> </ul>    |
|            | progress for two flats.                                                              |
| Block C14  | <ul> <li>Piling work is completed.</li> </ul>                                        |
|            | <ul> <li>PCC work in foundation is completed.</li> </ul>                             |
|            | Routine pile test done.                                                              |
|            | • Integrity testing of piles done.                                                   |
|            | Stitch slab, Grade Beams & Pile caps casting completed.                              |
|            | • Columns casting upto basement roof level is completed.                             |
|            | • Basement Roof slab casting 100% (4 flats) completed.                               |
|            | <ul> <li>80% Stilt floor columns casting completed.</li> </ul>                       |