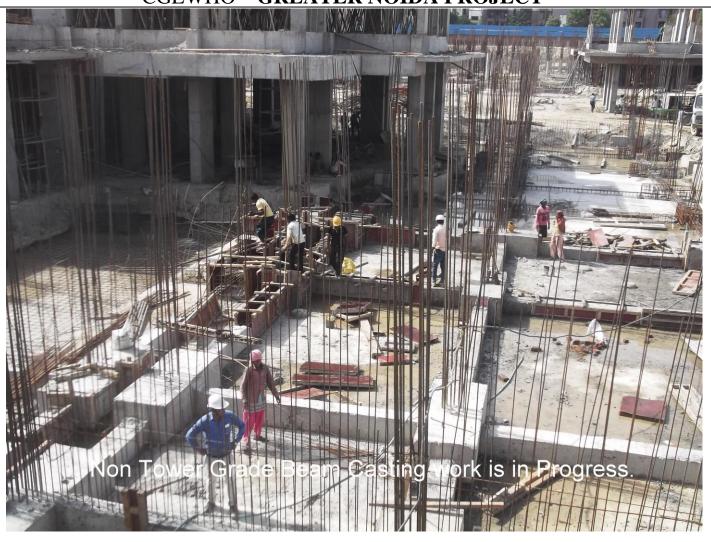

| Block C03 | Piling work is in progress.                                                                                         |
|-----------|---------------------------------------------------------------------------------------------------------------------|
|           | • Total 104 nos. of piles casted out of 195.                                                                        |
|           | Routine pile testing completed.                                                                                     |
| Block C04 | Piling work is in progress.                                                                                         |
|           | <ul> <li>Total 41 nos. of piles casted out of 194.</li> </ul>                                                       |
| Block C05 | <ul> <li>No work done as excavation permission is still is still to receive.</li> </ul>                             |
| Non Tower | Piling work is in progress.                                                                                         |
|           | • Total 409 nos. of piles casted out of 825.                                                                        |
|           | • 106 piles casted in STP completed.                                                                                |
|           | <ul> <li>PCC work in progress.</li> </ul>                                                                           |
|           | <ul> <li>Casting of pile cap, stitch slab and retaining wall is in progress.</li> </ul>                             |
|           | <ul> <li>Reinforcement &amp; Casting of grade beams &amp; pile caps is in<br/>progress.</li> </ul>                  |
|           | <ul> <li>Kota stone water proofing work on outer side of retaining wall is<br/>in progress.</li> </ul>              |
|           | <ul> <li>Columns casting in progress.</li> </ul>                                                                    |
|           | • 200 Sqm slab casting completed of extended basement near Block B-05 adjacent to Jal Vayu Vihar society side.      |
|           | 200 Sqm slab shuttering and reinforcement work in progress near block B-04 adjacent to Jal Vayu Vihar society side. |