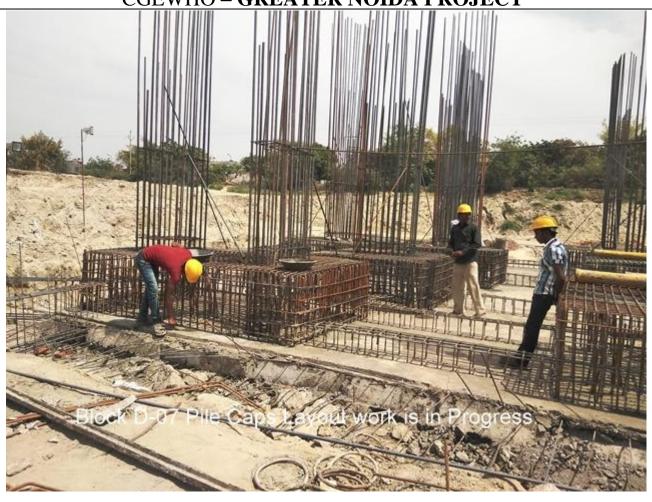

#### 31st MAR- 2017

| PACKAGE-II | STATUS AS ON 31/03/2017                                                                 |
|------------|-----------------------------------------------------------------------------------------|
| Block D03  | Piling work completed.                                                                  |
|            | <ul> <li>P.C.C. work for foundation completed.</li> </ul>                               |
|            | <ul> <li>Routine pile test done.</li> </ul>                                             |
|            | <ul> <li>Integrity testing of piles done.</li> </ul>                                    |
|            | <ul> <li>Stitch slab and grade beams casting completed.</li> </ul>                      |
|            | <ul> <li>Pile caps casting completed.</li> </ul>                                        |
|            | <ul> <li>All columns casted upto basement roof beam soffit level.</li> </ul>            |
|            | <ul> <li>2 nos. of staircases three flights casted.</li> </ul>                          |
|            | <ul> <li>Shuttering work of basement roof slab of two flats out of four is</li> </ul>   |
|            | in progress.                                                                            |
| Block D04  | <ul> <li>Piling work completed.</li> </ul>                                              |
|            | <ul> <li>P.C.C. work for foundation completed.</li> </ul>                               |
|            | <ul> <li>Routine pile test done.</li> </ul>                                             |
|            | <ul> <li>Integrity testing of piles done.</li> </ul>                                    |
|            | <ul> <li>Stitch slab and grade beams casting completed.</li> </ul>                      |
|            | <ul> <li>Pile caps casting completed.</li> </ul>                                        |
|            | • 12 nos. of columns casted upto 2400 mm height and 58 nos. of                          |
|            | columns casted upto basement roof beam soffit level.                                    |
| Block D05  | Piling work completed.                                                                  |
|            | <ul> <li>PCC work for foundation completed.</li> </ul>                                  |
|            | Routine pile test done.                                                                 |
|            | <ul> <li>Integrity testing of piles done.</li> </ul>                                    |
|            | Stitch slab and grade beams casting completed                                           |
|            | Pile Caps casting is completed.                                                         |
|            | • 35 nos. of columns casted upto 2400 mm height and 08 nos. of                          |
|            | columns casted upto basement roof beam soffit level.                                    |
|            | <ul> <li>Remaining columns rings reinforcement steel binding is in</li> </ul>           |
| Block D06  | progress.                                                                               |
| DIOCK DOO  | Piling work completed.      PCC work for foundation completed.                          |
|            | <ul><li>PCC work for foundation completed.</li><li>Routine pile test done.</li></ul>    |
|            | <ul><li> Routine pile test dolle.</li><li> Integrity testing of piles done.</li></ul>   |
|            | <ul> <li>Stitch slab and grade beams casting completed</li> </ul>                       |
|            | <ul> <li>Pile Caps casting completed.</li> </ul>                                        |
|            | <ul> <li>Columns rings reinforcement providing &amp; binding is in progress.</li> </ul> |
| Block D07  | Piling work completed.                                                                  |
| DIOCK DOT  | <ul> <li>Initial Pile Test done.</li> </ul>                                             |
|            | <ul> <li>Routine Pile Test done.</li> </ul>                                             |
|            | <ul> <li>Routine File Test doile.</li> <li>Integrity testing of piles done.</li> </ul>  |
|            | <ul> <li>80% PCC work is completed.</li> </ul>                                          |
|            | <ul> <li>Casting of stitch slab 20% completed.</li> </ul>                               |
|            | <ul> <li>Layout of Pile caps is in Progress.</li> </ul>                                 |
|            | <ul> <li>Reinforcement binding for Stitch slab and Pile caps is in progress.</li> </ul> |
|            | <ul> <li>PCC work is in progress.</li> </ul>                                            |