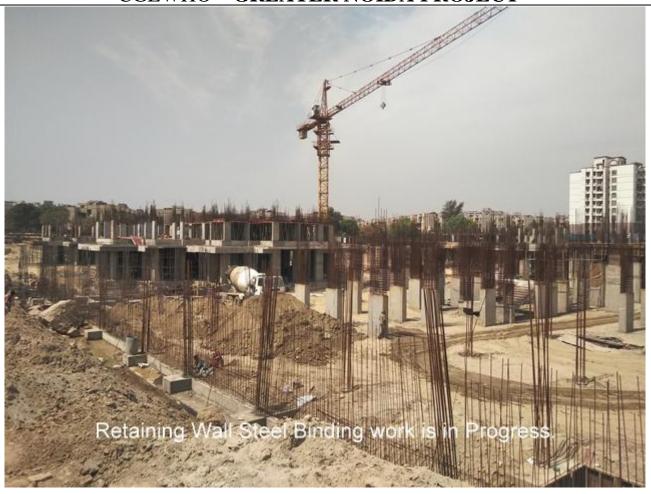

| Block C03 | Piling work is in progress.                                                                                         |
|-----------|---------------------------------------------------------------------------------------------------------------------|
|           | • Total 104 nos. of piles casted out of 195.                                                                        |
|           | Routine pile testing completed.                                                                                     |
| Block C04 | Piling work is in progress.                                                                                         |
|           | <ul> <li>Total 41 nos. of piles casted out of 194.</li> </ul>                                                       |
| Block C05 | <ul> <li>No work done as excavation permission is still is still to receive.</li> </ul>                             |
| Non Tower | Piling work is in progress.                                                                                         |
|           | • Total 409 nos. of piles casted out of 825.                                                                        |
|           | • 106 piles casted in STP completed.                                                                                |
|           | <ul> <li>PCC work in progress.</li> </ul>                                                                           |
|           | <ul> <li>Casting of pile cap, stitch slab and retaining wall is in progress.</li> </ul>                             |
|           | <ul> <li>Reinforcement &amp; Casting of grade beams &amp; pile caps is in<br/>progress.</li> </ul>                  |
|           | <ul> <li>Kota stone water proofing work on outer side of retaining wall is<br/>in progress.</li> </ul>              |
|           | <ul> <li>Columns casting in progress.</li> </ul>                                                                    |
|           | • 200 Sqm slab casting completed of extended basement near Block B-05 adjacent to Jal Vayu Vihar society side.      |
|           | 200 Sqm slab shuttering and reinforcement work in progress near block B-04 adjacent to Jal Vayu Vihar society side. |

| Non Tower      | Piling work is completed.                                                |
|----------------|--------------------------------------------------------------------------|
|                | • 90% stitch slab casting completed.                                     |
|                | • 95% PCC work is completed.                                             |
|                | <ul> <li>Reinforcement binding in Stitch slab is in progress.</li> </ul> |
|                | <ul> <li>Dressing work for PCC is in progress.</li> </ul>                |
| Retaining Wall | Piling work is completed.                                                |
|                | • Casting of Retaining wall upto a length of 85 mtr completed.           |
|                | <ul> <li>Reinforcement binding for wall is in progress.</li> </ul>       |
|                | • Water proofing with Kota stone on outer side wall is in progress.      |
|                | • 2 <sup>nd</sup> lift casting of Retaining wall is in progress.         |