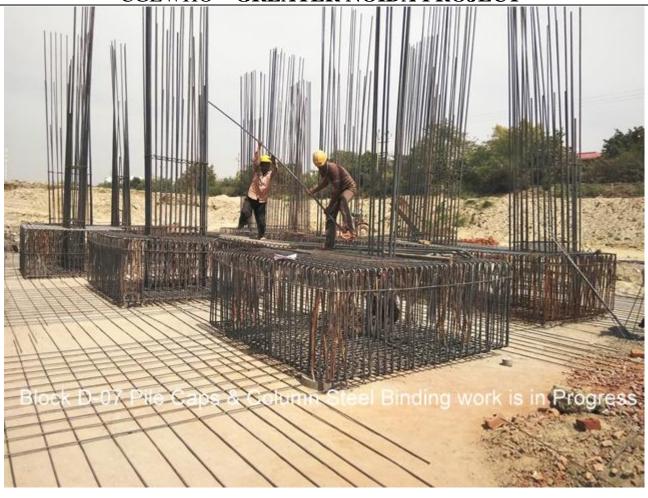

#### 31st MAR- 2017

| PACKAGE-II | STATUS AS ON 31/03/2017                                                                 |
|------------|-----------------------------------------------------------------------------------------|
| Block D03  | Piling work completed.                                                                  |
|            | <ul> <li>P.C.C. work for foundation completed.</li> </ul>                               |
|            | <ul> <li>Routine pile test done.</li> </ul>                                             |
|            | <ul> <li>Integrity testing of piles done.</li> </ul>                                    |
|            | <ul> <li>Stitch slab and grade beams casting completed.</li> </ul>                      |
|            | <ul> <li>Pile caps casting completed.</li> </ul>                                        |
|            | <ul> <li>All columns casted upto basement roof beam soffit level.</li> </ul>            |
|            | <ul> <li>2 nos. of staircases three flights casted.</li> </ul>                          |
|            | <ul> <li>Shuttering work of basement roof slab of two flats out of four is</li> </ul>   |
|            | in progress.                                                                            |
| Block D04  | <ul> <li>Piling work completed.</li> </ul>                                              |
|            | <ul> <li>P.C.C. work for foundation completed.</li> </ul>                               |
|            | <ul> <li>Routine pile test done.</li> </ul>                                             |
|            | <ul> <li>Integrity testing of piles done.</li> </ul>                                    |
|            | <ul> <li>Stitch slab and grade beams casting completed.</li> </ul>                      |
|            | <ul> <li>Pile caps casting completed.</li> </ul>                                        |
|            | • 12 nos. of columns casted upto 2400 mm height and 58 nos. of                          |
|            | columns casted upto basement roof beam soffit level.                                    |
| Block D05  | Piling work completed.                                                                  |
|            | <ul> <li>PCC work for foundation completed.</li> </ul>                                  |
|            | Routine pile test done.                                                                 |
|            | <ul> <li>Integrity testing of piles done.</li> </ul>                                    |
|            | Stitch slab and grade beams casting completed                                           |
|            | Pile Caps casting is completed.                                                         |
|            | • 35 nos. of columns casted upto 2400 mm height and 08 nos. of                          |
|            | columns casted upto basement roof beam soffit level.                                    |
|            | <ul> <li>Remaining columns rings reinforcement steel binding is in</li> </ul>           |
| Block D06  | progress.                                                                               |
| DIOCK DOO  | Piling work completed.      PCC work for foundation completed.                          |
|            | <ul><li>PCC work for foundation completed.</li><li>Routine pile test done.</li></ul>    |
|            | <ul><li> Routine pile test dolle.</li><li> Integrity testing of piles done.</li></ul>   |
|            | <ul> <li>Stitch slab and grade beams casting completed</li> </ul>                       |
|            | <ul> <li>Pile Caps casting completed.</li> </ul>                                        |
|            | <ul> <li>Columns rings reinforcement providing &amp; binding is in progress.</li> </ul> |
| Block D07  | Piling work completed.                                                                  |
| DIOCK DOT  | <ul> <li>Initial Pile Test done.</li> </ul>                                             |
|            | <ul> <li>Routine Pile Test done.</li> </ul>                                             |
|            | <ul> <li>Routine File Test doile.</li> <li>Integrity testing of piles done.</li> </ul>  |
|            | <ul> <li>80% PCC work is completed.</li> </ul>                                          |
|            | <ul> <li>Casting of stitch slab 20% completed.</li> </ul>                               |
|            | <ul> <li>Layout of Pile caps is in Progress.</li> </ul>                                 |
|            | <ul> <li>Reinforcement binding for Stitch slab and Pile caps is in progress.</li> </ul> |
|            | <ul> <li>PCC work is in progress.</li> </ul>                                            |