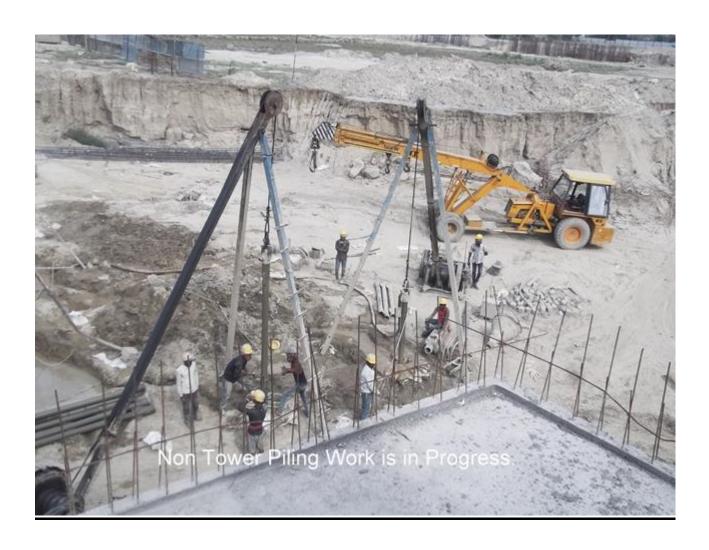

| Block C03 | Piling work is in progress.                                                                                         |
|-----------|---------------------------------------------------------------------------------------------------------------------|
|           | • Total 104 nos. of piles casted out of 195.                                                                        |
|           | Routine pile testing completed.                                                                                     |
| Block C04 | Piling work is in progress.                                                                                         |
|           | <ul> <li>Total 41 nos. of piles casted out of 194.</li> </ul>                                                       |
| Block C05 | <ul> <li>No work done as excavation permission is still is still to receive.</li> </ul>                             |
| Non Tower | Piling work is in progress.                                                                                         |
|           | • Total 409 nos. of piles casted out of 825.                                                                        |
|           | • 106 piles casted in STP completed.                                                                                |
|           | <ul> <li>PCC work in progress.</li> </ul>                                                                           |
|           | <ul> <li>Casting of pile cap, stitch slab and retaining wall is in progress.</li> </ul>                             |
|           | <ul> <li>Reinforcement &amp; Casting of grade beams &amp; pile caps is in<br/>progress.</li> </ul>                  |
|           | <ul> <li>Kota stone water proofing work on outer side of retaining wall is<br/>in progress.</li> </ul>              |
|           | <ul> <li>Columns casting in progress.</li> </ul>                                                                    |
|           | • 200 Sqm slab casting completed of extended basement near Block B-05 adjacent to Jal Vayu Vihar society side.      |
|           | 200 Sqm slab shuttering and reinforcement work in progress near block B-04 adjacent to Jal Vayu Vihar society side. |