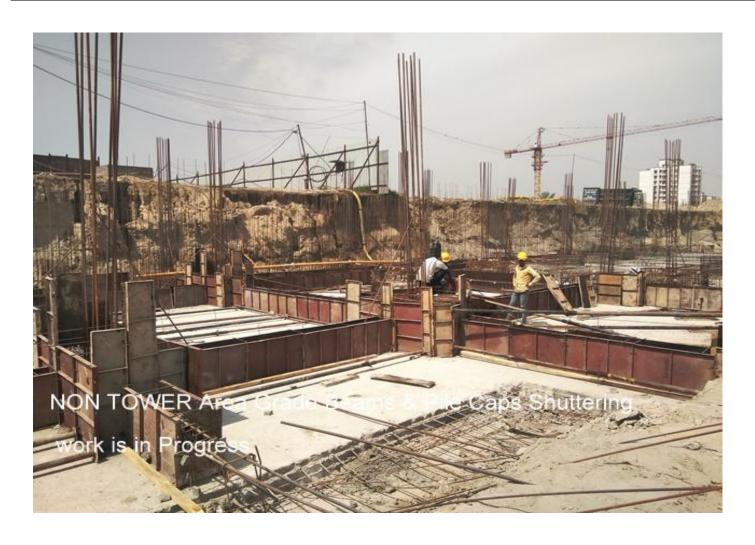

# PHOTOGRAPHS OF PACKAGE-II on 31st Mar-2017

| PACKAGE-IV | STATUS AS ON 31/03/2017                                                              |
|------------|--------------------------------------------------------------------------------------|
| Block A01  | Piling work is completed.                                                            |
|            | <ul> <li>PCC work in foundation is completed.</li> </ul>                             |
|            | Routine pile test done.                                                              |
|            | <ul> <li>Integrity testing of piles done.</li> </ul>                                 |
|            | <ul> <li>Stitch slab, Grade beams &amp; Pile caps casting completed.</li> </ul>      |
|            | <ul> <li>75% Columns casting complete of 1<sup>st</sup> lift.</li> </ul>             |
| Block B04  | <ul> <li>Piling work is completed.</li> </ul>                                        |
|            | <ul> <li>PCC work in foundation is completed.</li> </ul>                             |
|            | • Routine pile test done.                                                            |
|            | <ul> <li>Integrity testing of piles done.</li> </ul>                                 |
|            | <ul> <li>Stitch slab, Grade Beams &amp; Pile caps casting completed.</li> </ul>      |
|            | <ul> <li>Columns casting upto basement roof level is completed.</li> </ul>           |
|            | <ul> <li>One Staircase from basement floor to stilt floor completed.</li> </ul>      |
|            | <ul> <li>45% Basement Roof slab casting completed.</li> </ul>                        |
|            | <ul> <li>Columns steel binding of Stilt floor in progress.</li> </ul>                |
| Block B05  | <ul> <li>Piling work is completed.</li> </ul>                                        |
|            | <ul> <li>PCC work in foundation is completed.</li> </ul>                             |
|            | <ul> <li>Routine pile test done.</li> </ul>                                          |
|            | <ul> <li>Integrity testing of piles done.</li> </ul>                                 |
|            | <ul> <li>Stitch slab, Grade Beams &amp; Pile caps casting completed.</li> </ul>      |
|            | <ul> <li>Basement roof slab casting 100% (8 flats) completed.</li> </ul>             |
|            | <ul> <li>Stilt floor columns casting completed upto roof level.</li> </ul>           |
|            | <ul> <li>Stair case from stilt floor to first floor level is in progress.</li> </ul> |
|            | <ul> <li>Stilt floor roof slab casting of 2 flats out of eight completed.</li> </ul> |
|            | <ul> <li>Steel binding of first floor columns is in progress.</li> </ul>             |
|            | <ul> <li>Stilt floor roof slab Shuttering and Reinforcement steel work in</li> </ul> |
|            | progress for 2 flats.                                                                |
| Block C13  | <ul> <li>Piling work is completed.</li> </ul>                                        |
|            | <ul> <li>PCC work in foundation is completed.</li> </ul>                             |
|            | <ul> <li>Routine pile test done.</li> </ul>                                          |
|            | <ul> <li>Integrity testing of piles done.</li> </ul>                                 |
|            | <ul> <li>Stitch slab, Grade Beams &amp; Pile caps casting completed.</li> </ul>      |
|            | <ul> <li>Columns casting upto basement roof level is completed.</li> </ul>           |
|            | <ul> <li>Shuttering and Reinforcement work of basement roof slab is in</li> </ul>    |
|            | progress for two flats.                                                              |
| Block C14  | <ul> <li>Piling work is completed.</li> </ul>                                        |
|            | <ul> <li>PCC work in foundation is completed.</li> </ul>                             |
|            | Routine pile test done.                                                              |
|            | • Integrity testing of piles done.                                                   |
|            | Stitch slab, Grade Beams & Pile caps casting completed.                              |
|            | • Columns casting upto basement roof level is completed.                             |
|            | • Basement Roof slab casting 100% (4 flats) completed.                               |
|            | <ul> <li>80% Stilt floor columns casting completed.</li> </ul>                       |

| Block C03 | Piling work is in progress.                                                                                         |
|-----------|---------------------------------------------------------------------------------------------------------------------|
|           | • Total 104 nos. of piles casted out of 195.                                                                        |
|           | Routine pile testing completed.                                                                                     |
| Block C04 | Piling work is in progress.                                                                                         |
|           | <ul> <li>Total 41 nos. of piles casted out of 194.</li> </ul>                                                       |
| Block C05 | <ul> <li>No work done as excavation permission is still is still to receive.</li> </ul>                             |
| Non Tower | Piling work is in progress.                                                                                         |
|           | • Total 409 nos. of piles casted out of 825.                                                                        |
|           | • 106 piles casted in STP completed.                                                                                |
|           | <ul> <li>PCC work in progress.</li> </ul>                                                                           |
|           | <ul> <li>Casting of pile cap, stitch slab and retaining wall is in progress.</li> </ul>                             |
|           | <ul> <li>Reinforcement &amp; Casting of grade beams &amp; pile caps is in<br/>progress.</li> </ul>                  |
|           | <ul> <li>Kota stone water proofing work on outer side of retaining wall is<br/>in progress.</li> </ul>              |
|           | <ul> <li>Columns casting in progress.</li> </ul>                                                                    |
|           | • 200 Sqm slab casting completed of extended basement near Block B-05 adjacent to Jal Vayu Vihar society side.      |
|           | 200 Sqm slab shuttering and reinforcement work in progress near block B-04 adjacent to Jal Vayu Vihar society side. |