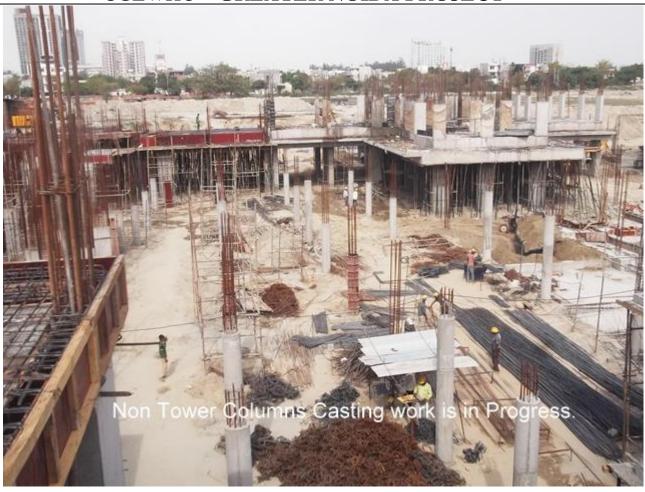

| Block C03 | Piling work is in progress.                                                                                         |
|-----------|---------------------------------------------------------------------------------------------------------------------|
|           | • Total 104 nos. of piles casted out of 195.                                                                        |
|           | Routine pile testing completed.                                                                                     |
| Block C04 | Piling work is in progress.                                                                                         |
|           | <ul> <li>Total 41 nos. of piles casted out of 194.</li> </ul>                                                       |
| Block C05 | <ul> <li>No work done as excavation permission is still is still to receive.</li> </ul>                             |
| Non Tower | Piling work is in progress.                                                                                         |
|           | • Total 409 nos. of piles casted out of 825.                                                                        |
|           | • 106 piles casted in STP completed.                                                                                |
|           | <ul> <li>PCC work in progress.</li> </ul>                                                                           |
|           | <ul> <li>Casting of pile cap, stitch slab and retaining wall is in progress.</li> </ul>                             |
|           | <ul> <li>Reinforcement &amp; Casting of grade beams &amp; pile caps is in<br/>progress.</li> </ul>                  |
|           | <ul> <li>Kota stone water proofing work on outer side of retaining wall is<br/>in progress.</li> </ul>              |
|           | <ul> <li>Columns casting in progress.</li> </ul>                                                                    |
|           | • 200 Sqm slab casting completed of extended basement near Block B-05 adjacent to Jal Vayu Vihar society side.      |
|           | 200 Sqm slab shuttering and reinforcement work in progress near block B-04 adjacent to Jal Vayu Vihar society side. |