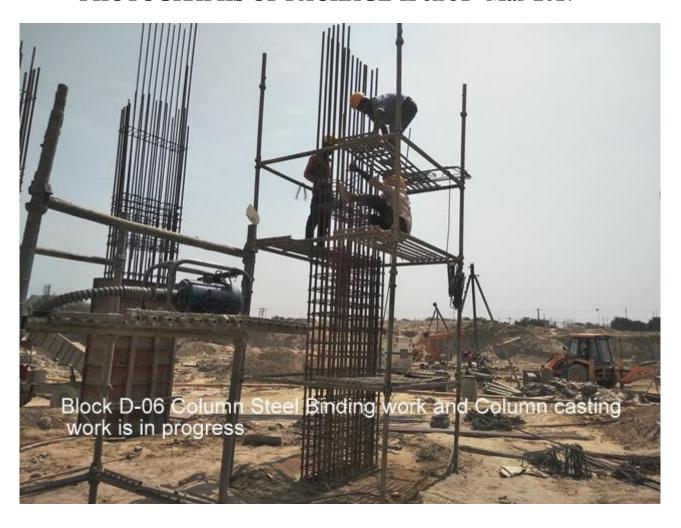

#### 31st MAR- 2017

| PACKAGE-II | STATUS AS ON 31/03/2017                                                                 |
|------------|-----------------------------------------------------------------------------------------|
| Block D03  | Piling work completed.                                                                  |
|            | <ul> <li>P.C.C. work for foundation completed.</li> </ul>                               |
|            | <ul> <li>Routine pile test done.</li> </ul>                                             |
|            | <ul> <li>Integrity testing of piles done.</li> </ul>                                    |
|            | <ul> <li>Stitch slab and grade beams casting completed.</li> </ul>                      |
|            | <ul> <li>Pile caps casting completed.</li> </ul>                                        |
|            | <ul> <li>All columns casted upto basement roof beam soffit level.</li> </ul>            |
|            | <ul> <li>2 nos. of staircases three flights casted.</li> </ul>                          |
|            | <ul> <li>Shuttering work of basement roof slab of two flats out of four is</li> </ul>   |
|            | in progress.                                                                            |
| Block D04  | <ul> <li>Piling work completed.</li> </ul>                                              |
|            | <ul> <li>P.C.C. work for foundation completed.</li> </ul>                               |
|            | <ul> <li>Routine pile test done.</li> </ul>                                             |
|            | <ul> <li>Integrity testing of piles done.</li> </ul>                                    |
|            | <ul> <li>Stitch slab and grade beams casting completed.</li> </ul>                      |
|            | <ul> <li>Pile caps casting completed.</li> </ul>                                        |
|            | • 12 nos. of columns casted upto 2400 mm height and 58 nos. of                          |
|            | columns casted upto basement roof beam soffit level.                                    |
| Block D05  | Piling work completed.                                                                  |
|            | <ul> <li>PCC work for foundation completed.</li> </ul>                                  |
|            | Routine pile test done.                                                                 |
|            | <ul> <li>Integrity testing of piles done.</li> </ul>                                    |
|            | Stitch slab and grade beams casting completed                                           |
|            | Pile Caps casting is completed.                                                         |
|            | • 35 nos. of columns casted upto 2400 mm height and 08 nos. of                          |
|            | columns casted upto basement roof beam soffit level.                                    |
|            | <ul> <li>Remaining columns rings reinforcement steel binding is in</li> </ul>           |
| Block D06  | progress.                                                                               |
| DIOCK DOO  | Piling work completed.      PCC work for foundation completed.                          |
|            | <ul><li>PCC work for foundation completed.</li><li>Routine pile test done.</li></ul>    |
|            | <ul><li> Routine pile test dolle.</li><li> Integrity testing of piles done.</li></ul>   |
|            | <ul> <li>Stitch slab and grade beams casting completed</li> </ul>                       |
|            | <ul> <li>Pile Caps casting completed.</li> </ul>                                        |
|            | <ul> <li>Columns rings reinforcement providing &amp; binding is in progress.</li> </ul> |
| Block D07  | Piling work completed.                                                                  |
| DIOCK DOT  | <ul> <li>Initial Pile Test done.</li> </ul>                                             |
|            | <ul> <li>Routine Pile Test done.</li> </ul>                                             |
|            | <ul> <li>Routine File Test doile.</li> <li>Integrity testing of piles done.</li> </ul>  |
|            | <ul> <li>80% PCC work is completed.</li> </ul>                                          |
|            | <ul> <li>Casting of stitch slab 20% completed.</li> </ul>                               |
|            | <ul> <li>Layout of Pile caps is in Progress.</li> </ul>                                 |
|            | <ul> <li>Reinforcement binding for Stitch slab and Pile caps is in progress.</li> </ul> |
|            | <ul> <li>PCC work is in progress.</li> </ul>                                            |